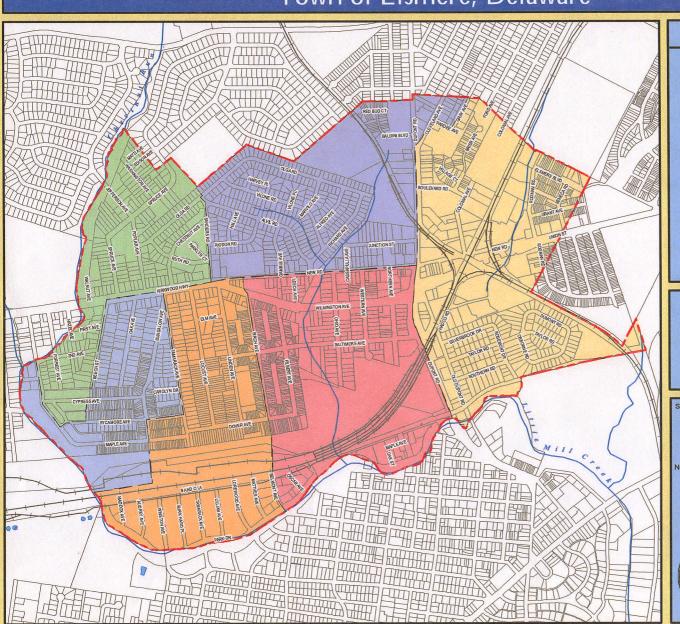

# Town of Elsmere, Delaware

## **Election Districts**

District 1

District 2

District 3

District 4 District 5

District 6

Town Boundaries

Parcel Boundaries

Hydrology

Railroads

### February 2005

Election Districts - Institute for Public Administration (IPA), 2005. Hydrology - USGS 7.5 Minute Series Topographic Maps. Created in cooperative agreement between the State of Delaware and the USGS (1991-1993), Parcels - New Castle County, Department of Land Use, 2002.